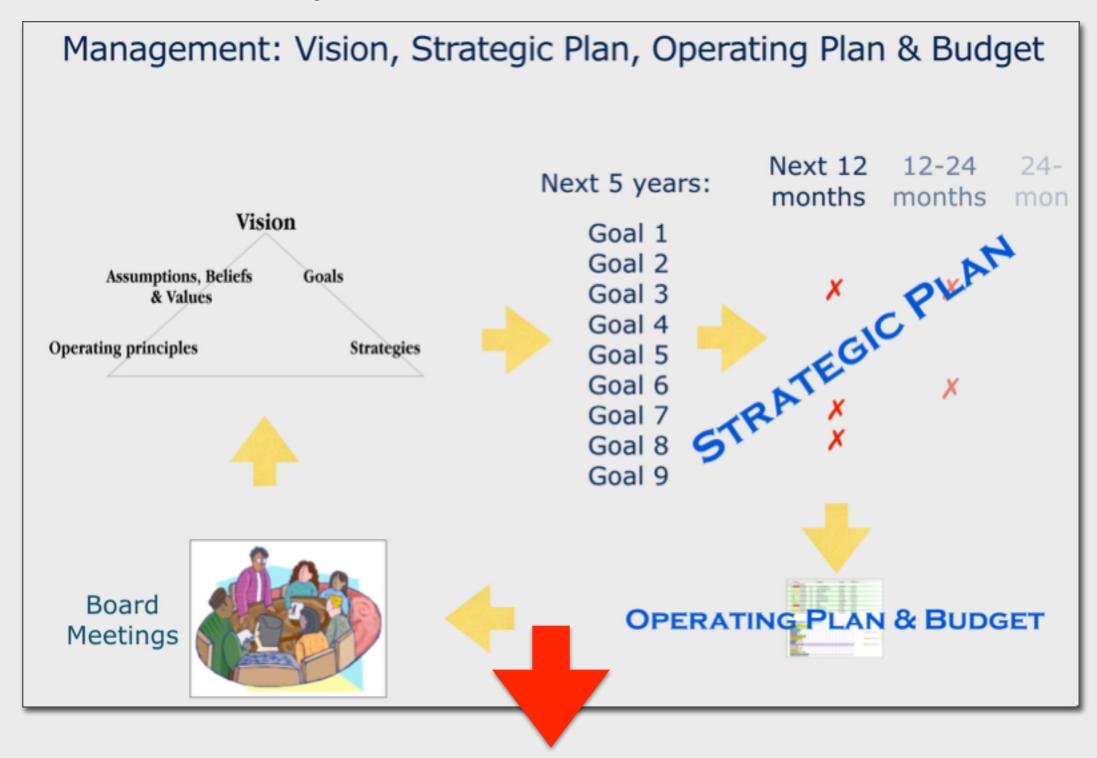

# Governance responsibilities: what's the focus?

Governance responsibilities: what's the focus?

The five essentials

To establish the organization's vision and direction and to plan and monitor performance in achieving the same

Governance responsibilities: what's the focus?

- To establish the organization's vision and direction and to plan and monitor performance in achieving the same
- To ensure the financial health of the organization and to manage risk

Governance responsibilities: what's the focus?

- To establish the organization's vision and direction and to plan and monitor performance in achieving the same
- To ensure the financial health of the organization and to manage risk
- To ensure the organization has sufficient and appropriate human, physical and technical resources

Governance responsibilities: what's the focus?

- To establish the organization's vision and direction and to plan and monitor performance in achieving the same
- To ensure the financial health of the organization and to manage risk
- To ensure the organization has sufficient and appropriate human, physical and technical resources
- ► To formulate necessary policies & implement appropriate systems to direct and manage operations

### Governance responsibilities: what's the focus?

- To establish the organization's vision and direction and to plan and monitor performance in achieving the same
- To ensure the financial health of the organization and to manage risk
- To ensure the organization has sufficient and appropriate human, physical and technical resources
- To formulate necessary policies & implement appropriate systems to direct and manage operations
- To ensure effective stakeholder relations through transparency of action and open communications