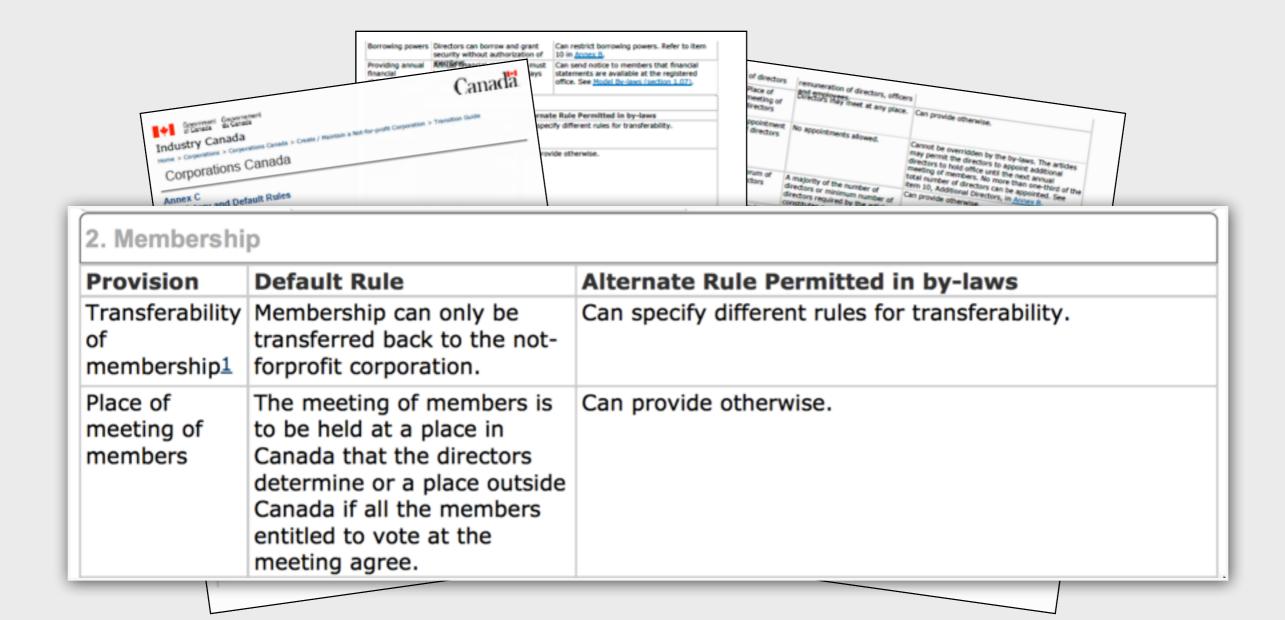

# Governance: What are the Rules?

1. The laws of the land, including the relevant act covering incorporation

2. "Constating documents"(i) Articles (ii) By-laws

# Governance: What are the Rules?

Externally imposed

Framework set by Incorporating Act, Income Tax Act & other legislation e.g Ontario Corporations Act, CNCA, Charities Accounting Act...

- typically regulate membership & powers, meeting notices, record keeping & audit requirements and Board composition. They also impose duties & responsibilities on directors

# Internally imposed

Further refined by Articles (Purposes / Objects) & By-laws

these specify limits and operating requirements & are drafted by the organization itself

2 sources; 3 levels

Governance: What are the Rules?

3 levels:

1. Incorporating Act etc. - overall framework

2. Articles - purposes / objectives
Charitable status - specific, limited & CRA approved

3. By-laws - rules of operation